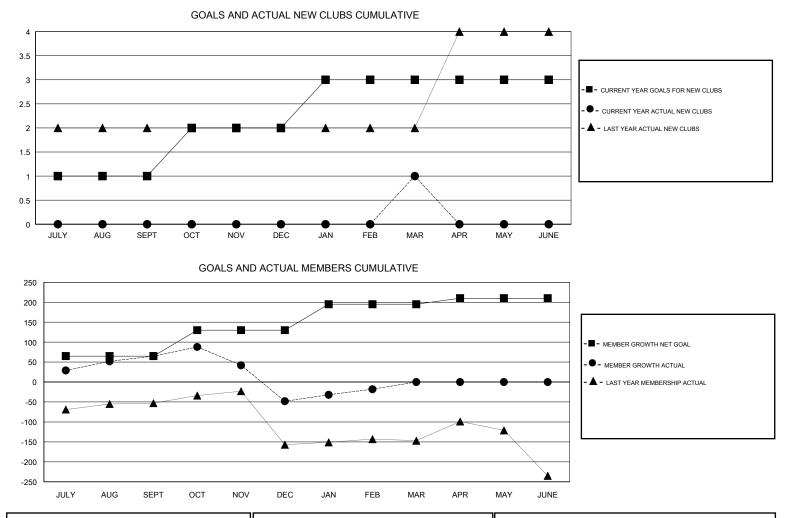

## GMT CA

| Clubs<br>RESULTS FOR 2018-2019 |   |   |   | Members<br>RESULTS FOR 2018-2019 |    |     |     |  |
|--------------------------------|---|---|---|----------------------------------|----|-----|-----|--|
|                                |   |   |   |                                  |    |     |     |  |
| JULY/AUG/SEPT                  | 1 | 0 | 0 | JULY/AUG/SEPT                    | 65 | 127 | 52  |  |
| OCT/NOV/DEC                    | 1 | 0 | 5 | OCT/NOV/DEC                      | 65 | 52  | 162 |  |
| JAN/FEB/MAR                    | 1 | 1 | 0 | JAN/FEB/MAR                      | 65 | 70  | 21  |  |
| APR/MAY/JUNE                   | 0 | 0 | 0 | APR/MAY/JUNE                     | 15 | 0   | 0   |  |